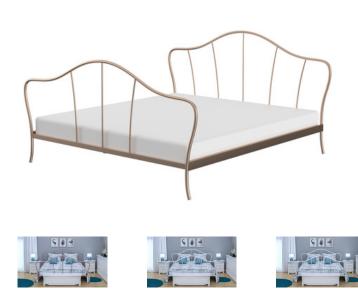

## METAL SLEEPING BED LOKO

| PRICE: 552 GBP                     |
|------------------------------------|
| SHIPPING TIME: 3 - 5 WEEKS         |
| EAN CODE: 5903631800085            |
| LENGTH: 200 CM                     |
| WIDTH: 140 CM                      |
| HEIGHT: 83 CM X 103 CM             |
| MATERIAL USED: POWDER COATED STEEL |
| EXTERNAR DIMENTIONS: 205X171 CM    |
| SLEEPING: ONE                      |
| SLEEPING SURFACE: 200X140 CM       |
| BEDDING CONTAINER: NO              |
| FRAME: FLEXIBLE FRAME              |
| FRAME INCLUDED: YES                |
| MATRRESS INCLUDED: NO              |
| COLOUR: WHITE                      |
| COLOUR: BLACK                      |
| COLOUR: RED                        |
| COLOUR: SILVER                     |
| COLOUR: GRAY                       |
| COLOUR: GREEN                      |
| COLOUR: GOLDEN                     |
| MONTAGE: INDIVIDUAL                |
| DELIVERY: IN PACKAGES              |

## DESCRIPTION

THIS METAL BED LOKO WILL FIT INTO ANY INTERIOR, FROM MODERN TO THE MORE CLASSICAL. THE DELICATE DECORATIONS OF THE HEADBOARD WILL MAKE ANY BEDROOM LOOK EVEN MORE ELEGANT. THE LEGS OF THE BED HAVE BEEN MADE FROM STEEL PIPES WITH A DIAMETER OF 38 MM AND ARE SEALED WITH BLIND PLUGS TO ENSURE THAT YOUR FLOOR STAYS INTACT. THE HEADBOARD IS MADE FROM A STEEL PIPE WITH A DIAMETER OF 20MM. IF YOU CHOOSE A BED WITH WIDTH ABOVE 140CM THE BED WILL HAVE A FIFTH LEG FOR REINFORCEMENT. THE BED FRAME FOR BEDS UP TO 120 CM WIDTH COMES WITH 24 SLATS AND ABOVE 120 CM COME WITH 48.