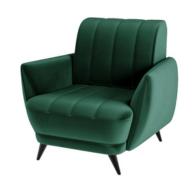

## MODERN ARMCHAIR ROLO FOR A LIVING ROOM

PRICE: 531 GBP

SHIPPING TIME: 5 WEEKS

EAN CODE: 5903631809989

HEIGHT: 85 CM

WIDTH: 92 CM

DEPTH: 93 CM

SEAT DEPTH: 56 CM

SEAT WIDTH: 60 CM

SEAT HEIGHT: 44 CM

SEAT FINISH: POLYURETHANE FOAM T30, WAVE SPRINGS

LEG HEIGHT: 12 CM

LEG FINISH: BEECH WOOD IN BLACK COLOUR

SUPPORT FINISH: POLYURETHANE FOAM T30

STRUCTURAL SKELETON: CHIPBOARD, LEAF PLYWOOD,

BEECH WOOD, HARDWOOD PLYWOOD

COLOUR: RED

COLOUR: PURPLE

COLOUR: MUSTARD

COLOUR: BLUE

COLOUR: PINK

COLOUR: GREEN

MONTAGE: PRODUCT ASSEMBLED

## **DESCRIPTION**

THE FURNITURE FROM THE ROLO COLLECTION IS THE PERFECT SOLUTION FOR ANY INTERIOR. THANKS TO THE UNIVERSAL STYLE, THEY WILL BE PERFECT FOR BOTH A MODERN INTERIOR AND RETRO ARRANGEMENT. THEY WILL MAKE YOUR INTERIOR GET A FRIENDLY AND HOMELY ATMOSPHERE. THE ROLO ARMCHAIR IS A FASHIONABLE AND EXTREMELY PRACTICAL PIECE OF FURNITURE THAT TAKES UP LITTLE SPACE. IT IS EXTREMELY COMFORTABLE, WHICH MAKES IT PERFECT AS AN ADDITIONAL PLACE TO SIT.