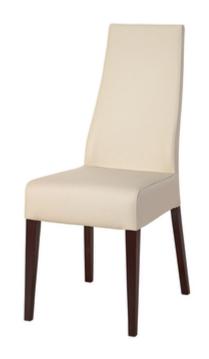

## UPHOLSTERED CHAIR LILA FOR A LIVING ROOM

PRICE: 331 GBP

SHIPPING TIME: 5 WEEKS

EAN CODE: 5903631801440

HEIGHT: 102 CM

WIDTH: 43 CM

SEAT HEIGHT: 48 CM

SEAT DEPTH: 61 CM

SEAT WIDTH: 45 CM

SEAT MATERIAL: FABRIC

SEAT MATERIAL: POLYURETHANE FOAM T30

SKELETON MATERIAL: BEECH WOOD

DESTINATION: LIVING ROOM

DESTINATION: DINING ROOM

MONTAGE: PRODUCT ASSEMBLED

DELIVERY: IN PACKAGES

PRODUCTS AVAILABLE IN THE FOLLOWING VARIANTS:

WOOD FINISH TONE: BLEACHED, OAK, AMBRA, WALNUT TREE, BLACK

## **DESCRIPTION**

THE LILA CHAIR IS AN EXCELLENT PROPOSITION FOR PEOPLE WHO VALUE COMFORT AS MUCH AS AESTHETIC APPEARANCE. IT WAS MADE WITH CARE FOR THE HIGHEST COMFORT OF USE. THE SIMPLE AND ELEGANT DESIGN EMPHASIZED BY A SUBTLE LINE OF THE BACKREST AND REAR LEGS, AND A DEEPLY UPHOLSTERED SEAT PERFECTLY HARMONIZE WITH THE MODERN, MINIMALIST INTERIOR. IT FITS PERFECTLY IN THE DINING ROOM, LIVING ROOM, AND BEDROOM.