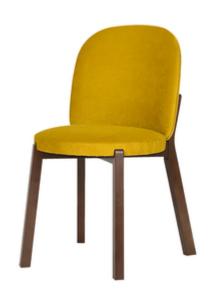

## **DESCRIPTION**

THE DONA CHAIR IS CHARACTERIZED BY AN ORIGINAL DESIGN. THIS IS AN EXCELLENT PROPOSITION FOR PEOPLE WHO VALUE COMFORT AS MUCH AS AESTHETIC APPEARANCE. BOTH THE BACKREST AND THE SEAT HAVE A ROUNDED SHAPE. THE UPHOLSTERED SURFACE OF THE SEAT BACKREST GUARANTEES COMFORT OF USE. IT FITS PERFECTLY IN THE DINING ROOM, LIVING ROOM AND BEDROOM.