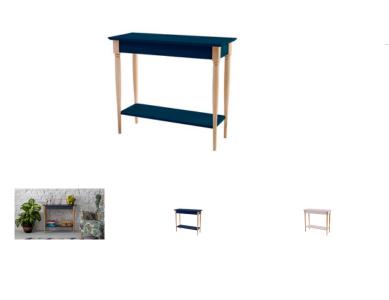

## CONSOLE ARMANDA

|  | PRICE: 145 GBP                |
|--|-------------------------------|
|  | SHIPPING TIME: 7 WORKING DAYS |
|  | EAN CODE: 5903631803086       |
|  | WIDTH: 65 CM                  |
|  | WIDTH: 85 CM                  |
|  | WIDTH: 105 CM                 |
|  | DEPTH: 35 CM                  |
|  | HEIGHT: 74 CM                 |
|  | MATERIAL: SOLID WOOD          |
|  | MATERIAL: LAMINATED BOARD MDF |
|  | DRAWERS: NO                   |
|  | HEIGHT TO THE BOX: 63 CM      |
|  | FRONT FINISH: SEMI-MATT       |
|  | COLOUR: WHITE                 |
|  | COLOUR: BLACK                 |
|  | COLOUR: RED                   |
|  | COLOUR: GRAPHITE              |
|  | COLOUR: NATURAL               |
|  | COLOUR: PINK                  |
|  | COLOUR: GRAY                  |
|  | MONTAGE: INDIVIDUAL           |
|  | DELIVERY: IN PACKAGES         |
|  |                               |

## DESCRIPTION

THE ARMAND CONSOLE WITH A SHELF IS AN EXTREMELY ORIGINAL PIECE OF FURNITURE SET ON WOODEN LEGS. IT WILL PERFECTLY FIT INTO THE INTERIOR OF THE LIVING ROOM, LIVING ROOM OR HALL. THE CONSOLE IS MADE OF HIGH-QUALITY MDF IN COMBINATION WITH WOODEN, BEECH LEGS. THANKS TO THE USE OF HIGH-QUALITY MATERIALS, THE FURNITURE IS EXTREMELY STABLE. WE CAN EASILY PUT A VASE WITH FLOWERS, A FRUIT PLATTER OR OTHER DECORATIONS ON THE CONSOLE. AN ADDITIONAL BOTTOM SHELF IS A PERFECT PLACE FOR BOOKS.