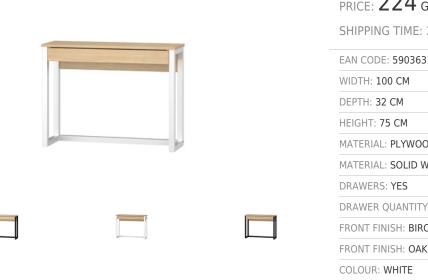

## CONSOLE ROSA P

PRICE: 224 GBP
SHIPPING TIME: 21 WORKING DAYS

EAN CODE: 5903631803147

WIDTH: 100 CM

DEPTH: 32 CM

HEIGHT: 75 CM

MATERIAL: PLYWOOD

MATERIAL: SOLID WOOD

DRAWERS: YES

DRAWER QUANTITY: 1

FRONT FINISH: BIRCH PLYWOOD

FRONT FINISH: OAK VENEER

COLOUR: WHITE

COLOUR: BROWN

COLOUR: BLACK

COLOUR: GRAY

## **DESCRIPTION**

THE ROSA P CONSOLE IS AN EXTREMELY ORIGINAL, HAND-MADE PIECE OF FURNITURE SET ON WOODEN LEGS. IT WILL PERFECTLY FIT INTO THE INTERIOR OF THE LIVING ROOM, LIVING ROOM OR HALL. THE CONSOLE IS MADE OF BIRCH PLYWOOD OR OAK VENEER IN COMBINATION WITH A WOODEN, PINE FRAME. THE DRAWER UNDER THE TABLE TOP PROVIDES ADDITIONAL STORAGE SPACE FOR KEYS OR OTHER SMALL ITEMS. THANKS TO THE USE OF HIGH-QUALITY MATERIALS, THE FURNITURE IS EXTREMELY STABLE. WE CAN EASILY PUT A VASE WITH FLOWERS, A FRUIT PLATTER OR OTHER DECORATIONS ON THE CONSOLE.