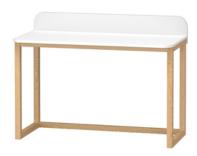

## WOODEN DESK SALMA

PRICE: 135 GBP

SHIPPING TIME: 21 WORKING DAYS

EAN CODE: 5903631803253

WIDTH: 100 CM

WIDTH: 120 CM

DEPTH: 58 CM

HEIGHT: 75 CM

DRAWERS: NO

FRONT FINISH: LAMINATED BOARD

COLOUR: WHITE

COLOUR: NATURAL

MONTAGE: INDIVIDUAL

DELIVERY: IN PACKAGES

PRODUCTS AVAILABLE IN THE FOLLOWING

VARIANTS:

SIZE: 100 X 58 X 75, 120 X 58 X 75

## **DESCRIPTION**

SALMA IS A BEAUTIFUL, MINIMALIST DESK WITH A UNIQUE, TIMELESS FORM. LOVERS OF MINIMALISM WILL BE DELIGHTED WITH THE DESIGN OF THE FURNITURE, I.E. A COMBINATION OF A SIMPLE TOP MADE OF HIGH-QUALITY LAMINATED BOARD WITH SLENDER WOODEN PINE LEGS. THE SALMA DESK IS THE QUINTESSENCE OF SCANDINAVIAN STYLE. DUE TO ITS SIMPLE AND ORIGINAL DESIGN, IT WILL BE A PERFECT COMPLEMENT TO ANY INTERIOR. THE EDGES OF THE TABLE TOP HAVE BEEN ROUNDED.