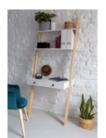

## **DESCRIPTION**

ARE YOU ARRANGING A FASHIONABLE AND COMFORTABLE PLACE TO WORK OR STUDY USING FREE SPACE IN YOUR BEDROOM OR LIVING ROOM? OUR CORNER LADDER DESK SCALA, WHICH COMBINES MODERN AND SCANDINAVIAN STYLE WILL BE PERFECT. MINIMALIST DESIGN AND THE NATURAL ASHWOOD MAKE THIS PIECE OF FURNITURE PERFECT FOR BOTH HOME AND OFFICE USE. THE WIDE ARRAY OF COLOURS ALLOW YOU TO FIT THE DESK INTO A CHILD'S ROOM AS WELL AS INTO A TEENAGER'S ROOM. BESIDES THE TABLETOP FOR WORK, IT IS EQUIPPED WITH A FULL EXTENSION DRAWER AND ADDITIONAL SHELVES THAT CAN BE USED FOR DECORATIONS, BOOKS OR OFFICE BINDERS. THANKS TO THE SCALA LADDER DESK, YOUR INTERIOR WILL GAIN WARMTH AND CHARACTER.