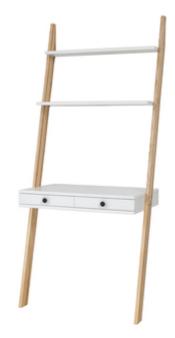

## LADDER DESK SCALA

PRICE: 261 GBP

SHIPPING TIME: 7 WORKING DAYS

EAN CODE: 5903631810398

WIDTH: 78 CM
DEPTH: 49 CM

HEIGHT: 183 CM

MATERIAL: SOLID WOOD

MATERIAL: LAMINATED BOARD MDF

DRAWERS: YES

HEIGHT TO THE BOX: 65 CM

DRAWER DIMENTIONS: 28,5 CM X 39 CM X 5 CM

DRAWER QUANTITY: 2

FRONT FINISH: MDF

COLOUR: WHITE

COLOUR: BLACK

COLOUR: RED

COLOUR: GRAPHITE

COLOUR: NATURAL

COLOUR: PINK

COLOUR: GRAY

TOTAL HEIGHT: 183 CM

HEIGHT REGULATION: NO

LED LIGHTS: NO

LEGS: SOLID WOOD

TABLE TOP FINISH: MDF

MONTAGE: INDIVIDUAL

DELIVERY: ON PALETTE

## **DESCRIPTION**

ARE YOU ARRANGING A FASHIONABLE AND COMFORTABLE PLACE TO WORK OR STUDY USING FREE SPACE IN YOUR BEDROOM OR LIVING ROOM? OUR CORNER LADDER DESK SCALA, WHICH COMBINES MODERN AND SCANDINAVIAN STYLE WILL BE PERFECT. MINIMALIST DESIGN AND THE NATURAL ASHWOOD MAKE THIS PIECE OF FURNITURE PERFECT FOR BOTH HOME AND OFFICE USE. THE WIDE ARRAY OF COLOURS ALLOW YOU TO FIT THE DESK INTO A CHILD'S ROOM AS WELL AS INTO A TEENAGER'S ROOM. BESIDES THE TABLETOP FOR WORK, IT IS EQUIPPED WITH A FULL EXTENSION DRAWER AND ADDITIONAL SHELVES THAT CAN BE USED FOR DECORATIONS, BOOKS OR OFFICE BINDERS. THANKS TO THE SCALA LADDER DESK, YOUR INTERIOR WILL GAIN WARMTH AND CHARACTER.