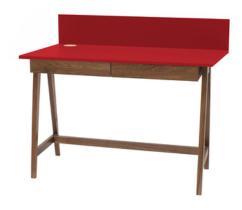

## ASHWOOD DESK LAVORO

PRICE: 305 GBP

SHIPPING TIME: 14 WORKING DAYS

EAN CODE: 5903631810374

WIDTH: 85 CM

WIDTH: 110 CM

DEPTH: 50 CM

HEIGHT: 75 CM

MATERIAL: SOLID WOOD

MATERIAL: LAMINATED BOARD MDF

DRAWERS: YES

DRAWER QUANTITY: 1

FRONT FINISH: SEMI-MATT

COLOUR: WHITE

COLOUR: RED

COLOUR: GRAPHITE

COLOUR: NATURAL

COLOUR: PINK

COLOUR: GRAY

HEIGHT REGULATION: NO

LED LIGHTS: NO

LEGS: SOLID WOOD

TABLE TOP FINISH: MDF

MONTAGE: INDIVIDUAL

## **DESCRIPTION**

ARE YOU ARRANGING A FASHIONABLE AND COMFORTABLE PLACE TO WORK OR STUDY? OUR ASHWOOD LAVORO DESK WILL BE PERFECT. BESIDES A TABLETOP FOR WORK, IT IS EQUIPPED WITH TWO DRAWERS WITH A REMOVABLE SAFETY BRAKE AND A HOLE FOR CABLES, WHICH WILL HELP YOU KEEP YOUR WORKPLACE TIDY. THE DESK IS EQUIPPED WITH A REMOVABLE BACK PANEL, THAT CAN BE USED AS ADDITIONAL SPACE FOR YOUR INSPIRATIONS OR NOTES. THANKS TO THE BASE WITH A FOOTREST, WHICH FORCES YOU TO MAINTAIN CORRECT BODY POSTURE, YOUR INTERIOR WILL NOT ONLY BE STYLISH BUT ALSO COMFORTABLE AND SAFE.