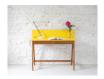

## ASHWOOD DESK LAVORO

PRICE: 305 GBP

SHIPPING TIME: 14 WORKING DAYS

EAN CODE: 5903631810374

WIDTH: 85 CM

WIDTH: 110 CM

DEPTH: 50 CM

HEIGHT: 75 CM

MATERIAL: SOLID WOOD

MATERIAL: LAMINATED BOARD MDF

DRAWERS: YES

DRAWER QUANTITY: 1

FRONT FINISH: SEMI-MATT

COLOUR: WHITE

COLOUR: RED

COLOUR: GRAPHITE

COLOUR: NATURAL

COLOUR: PINK

COLOUR: GRAY

HEIGHT REGULATION: NO

LED LIGHTS: NO

LEGS: SOLID WOOD

TABLE TOP FINISH: MDF

MONTAGE: INDIVIDUAL

## **DESCRIPTION**

ARE YOU ARRANGING A FASHIONABLE AND COMFORTABLE PLACE TO WORK OR STUDY? OUR ASHWOOD LAVORO DESK WILL BE PERFECT. BESIDES A TABLETOP FOR WORK, IT IS EQUIPPED WITH TWO DRAWERS WITH A REMOVABLE SAFETY BRAKE AND A HOLE FOR CABLES, WHICH WILL HELP YOU KEEP YOUR WORKPLACE TIDY. THE DESK IS EQUIPPED WITH A REMOVABLE BACK PANEL, THAT CAN BE USED AS ADDITIONAL SPACE FOR YOUR INSPIRATIONS OR NOTES. THANKS TO THE BASE WITH A FOOTREST, WHICH FORCES YOU TO MAINTAIN CORRECT BODY POSTURE, YOUR INTERIOR WILL NOT ONLY BE STYLISH BUT ALSO COMFORTABLE AND SAFE.