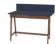

## ASHWOOD DESK LAVORO

PRICE: 305 GBP

SHIPPING TIME: 14 WORKING DAYS

EAN CODE: 5903631810374

WIDTH: 85 CM

WIDTH: 110 CM

DEPTH: 50 CM

HEIGHT: 75 CM

MATERIAL: SOLID WOOD

MATERIAL: LAMINATED BOARD MDF

DRAWERS: YES

DRAWER QUANTITY: 1

FRONT FINISH: SEMI-MATT

COLOUR: WHITE

COLOUR: RED

COLOUR: GRAPHITE

COLOUR: NATURAL

COLOUR: PINK

COLOUR: GRAY

HEIGHT REGULATION: NO

LED LIGHTS: NO

LEGS: SOLID WOOD

TABLE TOP FINISH: MDF

MONTAGE: INDIVIDUAL

## **DESCRIPTION**

ARE YOU ARRANGING A FASHIONABLE AND COMFORTABLE PLACE TO WORK OR STUDY? OUR ASHWOOD LAVORO DESK WILL BE PERFECT. BESIDES A TABLETOP FOR WORK, IT IS EQUIPPED WITH TWO DRAWERS WITH A REMOVABLE SAFETY BRAKE AND A HOLE FOR CABLES, WHICH WILL HELP YOU KEEP YOUR WORKPLACE TIDY. THE DESK IS EQUIPPED WITH A REMOVABLE BACK PANEL, THAT CAN BE USED AS ADDITIONAL SPACE FOR YOUR INSPIRATIONS OR NOTES. THANKS TO THE BASE WITH A FOOTREST, WHICH FORCES YOU TO MAINTAIN CORRECT BODY POSTURE, YOUR INTERIOR WILL NOT ONLY BE STYLISH BUT ALSO COMFORTABLE AND SAFE.