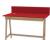

## ASHWOOD DESK LAVORO

PRICE: 305 GBP

SHIPPING TIME: 14 WORKING DAYS

EAN CODE: 5903631810374

WIDTH: 85 CM

WIDTH: 110 CM

DEPTH: 50 CM

HEIGHT: 75 CM

MATERIAL: SOLID WOOD

MATERIAL: LAMINATED BOARD MDF

DRAWERS: YES

DRAWER QUANTITY: 1

FRONT FINISH: SEMI-MATT

COLOUR: WHITE

COLOUR: RED

COLOUR: GRAPHITE

COLOUR: NATURAL

COLOUR: PINK

COLOUR: GRAY

HEIGHT REGULATION: NO

LED LIGHTS: NO

LEGS: SOLID WOOD

TABLE TOP FINISH: MDF

MONTAGE: INDIVIDUAL

## **DESCRIPTION**

ARE YOU ARRANGING A FASHIONABLE AND COMFORTABLE PLACE TO WORK OR STUDY? OUR ASHWOOD LAVORO DESK WILL BE PERFECT. BESIDES A TABLETOP FOR WORK, IT IS EQUIPPED WITH TWO DRAWERS WITH A REMOVABLE SAFETY BRAKE AND A HOLE FOR CABLES, WHICH WILL HELP YOU KEEP YOUR WORKPLACE TIDY. THE DESK IS EQUIPPED WITH A REMOVABLE BACK PANEL, THAT CAN BE USED AS ADDITIONAL SPACE FOR YOUR INSPIRATIONS OR NOTES. THANKS TO THE BASE WITH A FOOTREST, WHICH FORCES YOU TO MAINTAIN CORRECT BODY POSTURE, YOUR INTERIOR WILL NOT ONLY BE STYLISH BUT ALSO COMFORTABLE AND SAFE.